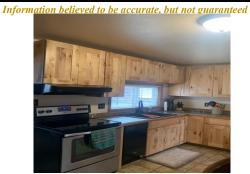

Square footage based on Keith County Assessor's website and has not been verified by Realtor. Buyers are advised to verify all measurements to guarantee accuracy.

| Room                                                                                                                                                                                                                                                                                                                                                                                                                                                                                                                                                                                                            | Dimensions           | Level                      | Appliances       |                            | Other Info:       |                       |
|-----------------------------------------------------------------------------------------------------------------------------------------------------------------------------------------------------------------------------------------------------------------------------------------------------------------------------------------------------------------------------------------------------------------------------------------------------------------------------------------------------------------------------------------------------------------------------------------------------------------|----------------------|----------------------------|------------------|----------------------------|-------------------|-----------------------|
| Living Room                                                                                                                                                                                                                                                                                                                                                                                                                                                                                                                                                                                                     | L-Shaped –liv-dining | м                          | A/C              | YES                        | Finished Basement | NONE                  |
| Dining Room                                                                                                                                                                                                                                                                                                                                                                                                                                                                                                                                                                                                     | 27'.10 x 9'.3        | м                          | Heat             | FA GAS                     | Porch             |                       |
| Kitchen                                                                                                                                                                                                                                                                                                                                                                                                                                                                                                                                                                                                         | 10'3 x 16'5          | М                          | Fire Place       |                            | Patio             | YES                   |
| Breakfast                                                                                                                                                                                                                                                                                                                                                                                                                                                                                                                                                                                                       |                      |                            | Refrigerator     | YES                        | Deck              |                       |
| Utility room                                                                                                                                                                                                                                                                                                                                                                                                                                                                                                                                                                                                    | 9′.8 x 9′4           |                            | Dishwasher       | NONE                       | Shop              | 30 x 60               |
| Sunroom                                                                                                                                                                                                                                                                                                                                                                                                                                                                                                                                                                                                         |                      |                            | Disposal         | YES                        | Туре              | Detached              |
| Bedroom 1                                                                                                                                                                                                                                                                                                                                                                                                                                                                                                                                                                                                       | 9′.3 x 13′.3         | М                          | Range            | ELEC. YES                  | Garage Opener     | YES                   |
| Bedroom 2– SW                                                                                                                                                                                                                                                                                                                                                                                                                                                                                                                                                                                                   | 13.4 x 13.11         | U                          | Range Vent       | YES                        | Roof              | Galvanized Metal      |
| Bedroom 3 -SE                                                                                                                                                                                                                                                                                                                                                                                                                                                                                                                                                                                                   | 14'.3 x 14.6         | U                          | Oven             | YES                        | Exterior          | Metal Siding-New 2009 |
|                                                                                                                                                                                                                                                                                                                                                                                                                                                                                                                                                                                                                 |                      |                            | Microwave        | NONE                       | Sprinklers        | YES                   |
| Family Room                                                                                                                                                                                                                                                                                                                                                                                                                                                                                                                                                                                                     |                      |                            | Carpet           | ALL NEW                    | Windows           | Approx. 15 Yrs.       |
| Mud Room                                                                                                                                                                                                                                                                                                                                                                                                                                                                                                                                                                                                        |                      |                            | Window Coverings | YES                        | Doors             |                       |
| Bath 1 FULL                                                                                                                                                                                                                                                                                                                                                                                                                                                                                                                                                                                                     | 9'7 x 7              | М                          | Washer           | NONE                       | Taxes             | \$1,688.26            |
|                                                                                                                                                                                                                                                                                                                                                                                                                                                                                                                                                                                                                 |                      |                            | Dryer            | NONE                       | Avg. Utility      | Elec. \$120.00        |
| 5 ceiling fans                                                                                                                                                                                                                                                                                                                                                                                                                                                                                                                                                                                                  |                      |                            | Smoke Det.       | YES                        | Avg. Utility      | Gas \$ 87.00          |
| Ring camera on house                                                                                                                                                                                                                                                                                                                                                                                                                                                                                                                                                                                            |                      |                            | Water Heater     | GAS                        | Lot Size          | 60.99 x 146.36        |
| Shop:                                                                                                                                                                                                                                                                                                                                                                                                                                                                                                                                                                                                           | 30 x 60 x16          | New 2014                   | Water Softener   | NONE                       | Zoning            |                       |
| Concrete Driveway                                                                                                                                                                                                                                                                                                                                                                                                                                                                                                                                                                                               | 55 x14 and 23 x 11   |                            | Co2 Det          | YES                        |                   |                       |
| Remarks: This 1910 home maintains historical charm! Spacious 1 1/2 story home offers many updates , 1 bdrm, 1 bath , updated eat-in kitchen, laundry, dining and living room on the main floor with new tile, plank flooring, and 2 large upper-level bdrms. New carpeting in all the bdrms. The 30 x 60 shop has 16 ' tall sidewalls with a 14' door and LED Lighting , perfect for all your toys. The loft area makes for additional storage. Has a great backyard that is fully fenced with Simtek vinyl fencing installed in 2018 and also has underground sprinklers . Backyard is next to Collister Park. |                      |                            |                  |                            |                   |                       |
| Owner : Pamela A. & Christopher J. Hand                                                                                                                                                                                                                                                                                                                                                                                                                                                                                                                                                                         |                      | Occupied: Yes              |                  | Agent's Cell: 308.289.2296 |                   |                       |
| Key : call for code                                                                                                                                                                                                                                                                                                                                                                                                                                                                                                                                                                                             |                      | Listing Agent: Cheri Frosh |                  | Listing Date:              |                   |                       |