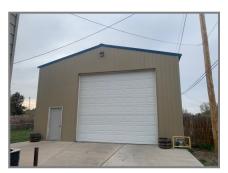

Square footage based on Keith County Assessor's website and has not been verified by Realtor. Buyers are advised to verify all measurements to guarantee accuracy.

| Room                                                                                                                                                                                                                                                                                                                                                                                                                                                                                                                                                                                                            | Dimensions           | Level                      | Appliances       |                            | Other Info:       |                       |
|-----------------------------------------------------------------------------------------------------------------------------------------------------------------------------------------------------------------------------------------------------------------------------------------------------------------------------------------------------------------------------------------------------------------------------------------------------------------------------------------------------------------------------------------------------------------------------------------------------------------|----------------------|----------------------------|------------------|----------------------------|-------------------|-----------------------|
| Living Room                                                                                                                                                                                                                                                                                                                                                                                                                                                                                                                                                                                                     | L-Shaped –liv-dining | м                          | A/C              | YES                        | Finished Basement | NONE                  |
| Dining Room                                                                                                                                                                                                                                                                                                                                                                                                                                                                                                                                                                                                     | 27'.10 x 9'.3        | м                          | Heat             | FA GAS                     | Porch             |                       |
| Kitchen                                                                                                                                                                                                                                                                                                                                                                                                                                                                                                                                                                                                         | 10'3 x 16'5          | М                          | Fire Place       |                            | Patio             | YES                   |
| Breakfast                                                                                                                                                                                                                                                                                                                                                                                                                                                                                                                                                                                                       |                      |                            | Refrigerator     | YES                        | Deck              |                       |
| Utility room                                                                                                                                                                                                                                                                                                                                                                                                                                                                                                                                                                                                    | 9′.8 x 9′4           |                            | Dishwasher       | NONE                       | Shop              | 30 x 60               |
| Sunroom                                                                                                                                                                                                                                                                                                                                                                                                                                                                                                                                                                                                         |                      |                            | Disposal         | YES                        | Туре              | Detached              |
| Bedroom 1                                                                                                                                                                                                                                                                                                                                                                                                                                                                                                                                                                                                       | 9′.3 x 13′.3         | М                          | Range            | ELEC. YES                  | Garage Opener     | YES                   |
| Bedroom 2– SW                                                                                                                                                                                                                                                                                                                                                                                                                                                                                                                                                                                                   | 13.4 x 13.11         | U                          | Range Vent       | YES                        | Roof              | Galvanized Metal      |
| Bedroom 3 -SE                                                                                                                                                                                                                                                                                                                                                                                                                                                                                                                                                                                                   | 14'.3 x 14.6         | U                          | Oven             | YES                        | Exterior          | Metal Siding-New 2009 |
|                                                                                                                                                                                                                                                                                                                                                                                                                                                                                                                                                                                                                 |                      |                            | Microwave        | NONE                       | Sprinklers        | YES                   |
| Family Room                                                                                                                                                                                                                                                                                                                                                                                                                                                                                                                                                                                                     |                      |                            | Carpet           | ALL NEW                    | Windows           | Approx. 15 Yrs.       |
| Mud Room                                                                                                                                                                                                                                                                                                                                                                                                                                                                                                                                                                                                        |                      |                            | Window Coverings | YES                        | Doors             |                       |
| Bath 1 FULL                                                                                                                                                                                                                                                                                                                                                                                                                                                                                                                                                                                                     | 9'7 x 7              | М                          | Washer           | NONE                       | Taxes             | \$1,688.26            |
|                                                                                                                                                                                                                                                                                                                                                                                                                                                                                                                                                                                                                 |                      |                            | Dryer            | NONE                       | Avg. Utility      | Elec. \$120.00        |
| 5 ceiling fans                                                                                                                                                                                                                                                                                                                                                                                                                                                                                                                                                                                                  |                      |                            | Smoke Det.       | YES                        | Avg. Utility      | Gas \$ 87.00          |
| Ring camera on house                                                                                                                                                                                                                                                                                                                                                                                                                                                                                                                                                                                            |                      |                            | Water Heater     | GAS                        | Lot Size          | 60.99 x 146.36        |
| Shop:                                                                                                                                                                                                                                                                                                                                                                                                                                                                                                                                                                                                           | 30 x 60 x16          | New 2014                   | Water Softener   | NONE                       | Zoning            |                       |
| Concrete Driveway                                                                                                                                                                                                                                                                                                                                                                                                                                                                                                                                                                                               | 55 x14 and 23 x 11   |                            | Co2 Det          | YES                        |                   |                       |
| Remarks: This 1910 home maintains historical charm! Spacious 1 1/2 story home offers many updates , 1 bdrm, 1 bath , updated eat-in kitchen, laundry, dining and living room on the main floor with new tile, plank flooring, and 2 large upper-level bdrms. New carpeting in all the bdrms. The 30 x 60 shop has 16 ' tall sidewalls with a 14' door and LED Lighting , perfect for all your toys. The loft area makes for additional storage. Has a great backyard that is fully fenced with Simtek vinyl fencing installed in 2018 and also has underground sprinklers . Backyard is next to Collister Park. |                      |                            |                  |                            |                   |                       |
| Owner : Pamela A. & Christopher J. Hand                                                                                                                                                                                                                                                                                                                                                                                                                                                                                                                                                                         |                      | Occupied: Yes              |                  | Agent's Cell: 308.289.2296 |                   |                       |
| Key : call for code                                                                                                                                                                                                                                                                                                                                                                                                                                                                                                                                                                                             |                      | Listing Agent: Cheri Frosh |                  | Listing Date:              |                   |                       |